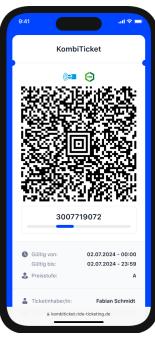

## https://kongressticket-koeln-kvb.ride-ticketing.de/

Step 1: Enter your personal ticket code

Step 2: Fill out personal information

Your tickets overview

Scannable ticket (for ticket inspections)