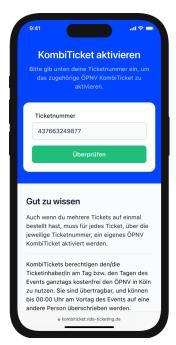

## https://kongressticket-koeln-kvb.ride-ticketing.de/

Step 1: Enter your personal ticket code

Step 2: Fill out personal information

Your tickets overview

Scannable ticket (for ticket inspections)