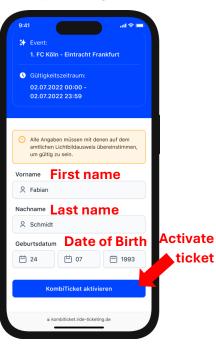

## https://kongressticket-koeln-kvb.ride-ticketing.de/

Step 1: Enter your personal ticket code

Step 2: Fill out personal information

Your tickets overview

Scannable ticket (for ticket inspections)