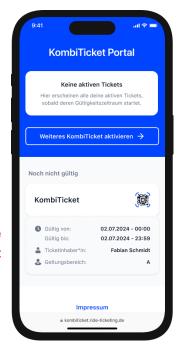

## https://kongressticket-koeln-kvb.ride-ticketing.de/

Step 1: Enter your personal ticket code

Step 2: Fill out personal information

Your tickets overview

Scannable ticket (for ticket inspections)